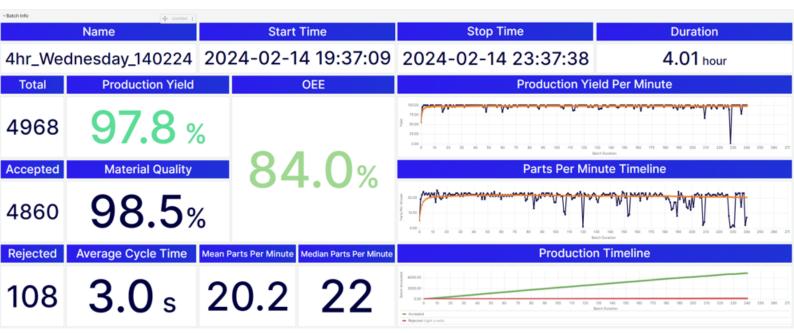

# Kaiku packages

1. Efficiency = OEE/KPI

Insight 2. Quality = Rejections / QC

3. Uptime = Alarms / State timeline

1. Short-term Storage (30d)

Storesight 2. Mid-term Storage (1y)

3. Long-term Storage (10y)

1. Basic = Monitoring maintenance

Foresight 2. Analytics = Analytic modules

3. AI = Predictive modules