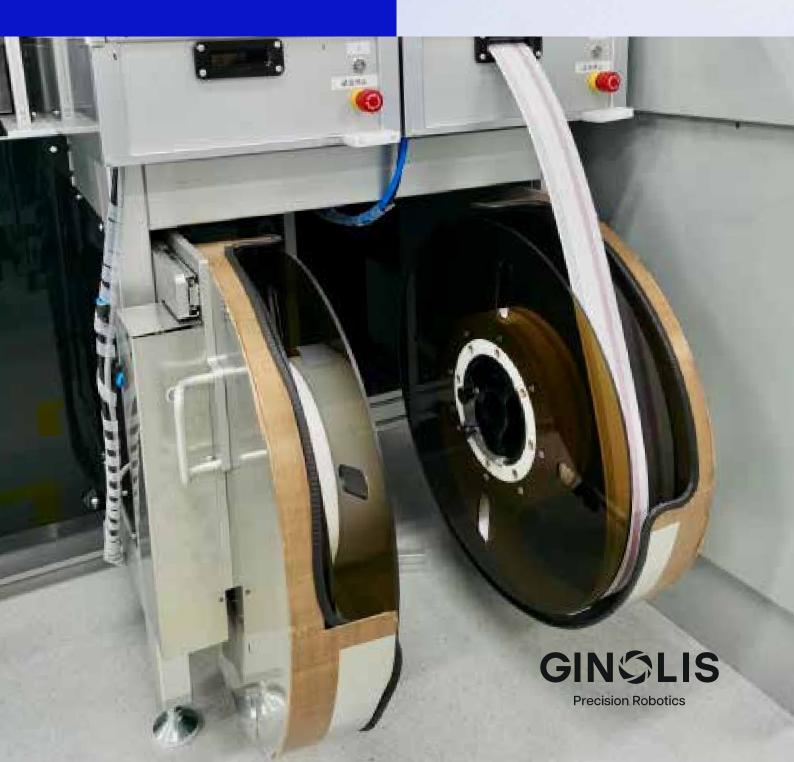

# PRODUCT SHEET LFDA Reel Feeder

for Ginolis lateral flow cutters

# LFDA Reel Feeder

Productivity, functionality and efficiency for your lateral flow production

## **Device dimensions**

Inner diameter: 157mm Outer diameter: 550mm

The size of the reel feeder can be

customized according to the customer's

needs

#### Nitrocellulose reel size

Length: up to 100 m Width: up to 100 mm