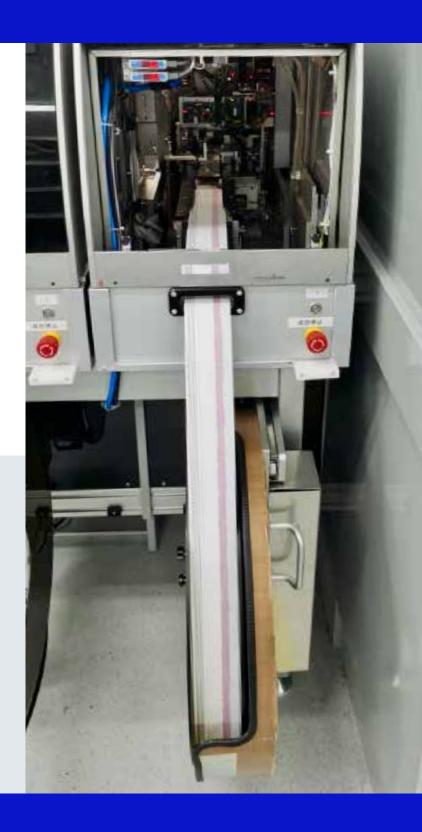

# Increased yield

Continuous material feed from the reel reduces material loss.

## **Faster production**

The operation of the cutter is uninterrupted, as there is no need to change the card.

# Improved uptime

With the straight shape of the card and reduced curvature, error rates decrease.